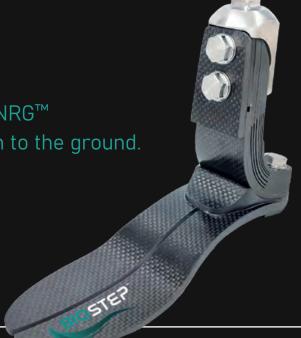

# Your everyday companion

Our Classic foot with all benefits of the NRG<sup>™</sup> Technology; it provides a firm connection to the ground.

**Suggested for** urban walkers and aggressive walkers searching for a strong, durable and comfortable dynamic response foot.

#### **KEY FEATURES**

NRG Technology

Multilayer

Split-toe

Dynamic calf & Shin

Axial rotation

Range of motion 26°

Firm/Solid Connection

#### **KEY BENEFITS**

- · Physiological and energy efficient gait
- · Smooth rollover during the whole gait cycle
- · High dynamic response to support an active lifestyle
- Possibility to do a wide range of activities with just one single foot