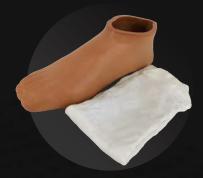

### PRODUCT CODE EXAMPLE

| Model | Size | Side | Rate |
|-------|------|------|------|
| BSCL  | 25   | L/R  | 42   |

Add -D for dark footshell

Footshell and spectra sock are included

Visit our website to know more about Alps Biostep Dynamic Feet