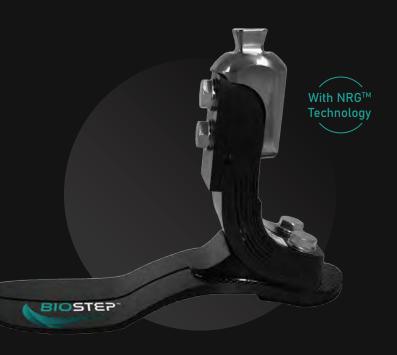

# Your everyday companion

Our Classic foot with all benefits of the NRG<sup>™</sup> Technology; it provides a firm connection to the ground.

**Suggested for** urban walkers and aggressive walkers searching for a strong, durable and comfortable dynamic response foot.

#### **KEY FEATURES**

NRG Technology

Multilayer

Split-toe

Dynamic calf & Shin

Axial rotation

Range of motion 26°

Firm/Solid Connection

#### **KEY BENEFITS**

- · Physiological and energy efficient gait
- · Smooth rollover during the whole gait cycle
- · High dynamic response to support an active lifestyle
- Possibility to do a wide range of activities with just one single foot